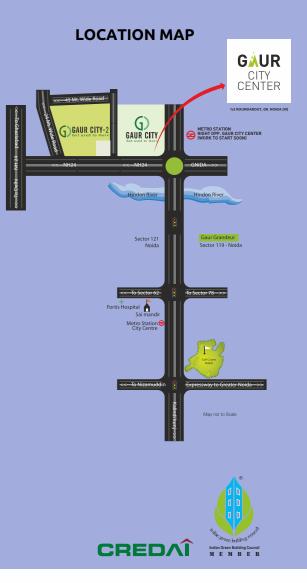

# For Booking Call:+91-8010 456 456

Site Office: Gaur City, GH-01, Sec-4, Gr. Noida (West)

Gaur City (Gaursons Hi-tech Infrastructure Ltd) Lease deed no-8016 dated 05.05.2010, Layout Plans Sanctioned vide letter No. PLG (BP) BP 2279-5/GH/OPT-8574 Dt 14/09/10, PLG(BP) BP -2279/GH/OPT/3149 Dt 20/05/13, BP-2279/GH/OPS-7593, BP-2279/GH/OPS-1994 dated 21.06.2010, 14.09.2010, 25.10.12, 12.03.2014 respectively. Gaur City-2 (Gaursons Promoters Pvt. Ltd.) • Lease deed no-21972 dated-11.10.2010. Layout Plans Sanctioned vide letter No. 718 PLG (BP) BP-2526/GH/OPT/718 Dt 28/01/11, BP-2526/GH/OPS-7592, PLG (BP) BP 2526/GH/OPT/2470 Dt 25/04/13, \*Terms & Conditions Apply 1 sq. mtrs. = 10.764 sq. ft. BP-2526/GH/OPS-1027 dated 28.01.2011, 25.10.12, 25.04.13, 11.02.2014 respectively. The details of the approval including building plans approved from GNIDA can be checked in our corporate office during office hours.