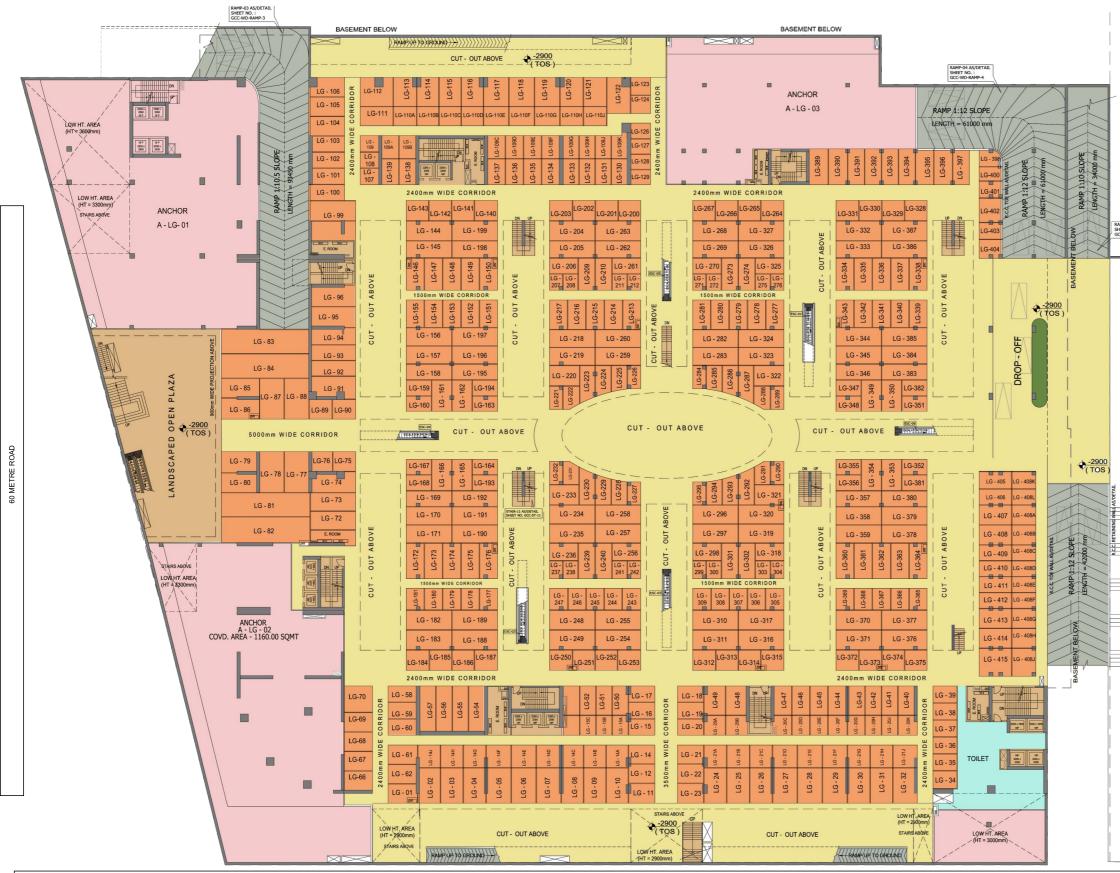

# **NCR HAAT** LOWER GROUND FLOOR PLAN

130 METRE ROAD

24 METRE ROAD

RAMP-02 AS/DETAIL SHEET NO. : GCC-WD-RAMP-182

ВЕЦТ GREEN

OFFICE D N G MA EXISTING

CONNECTING PATHWAY