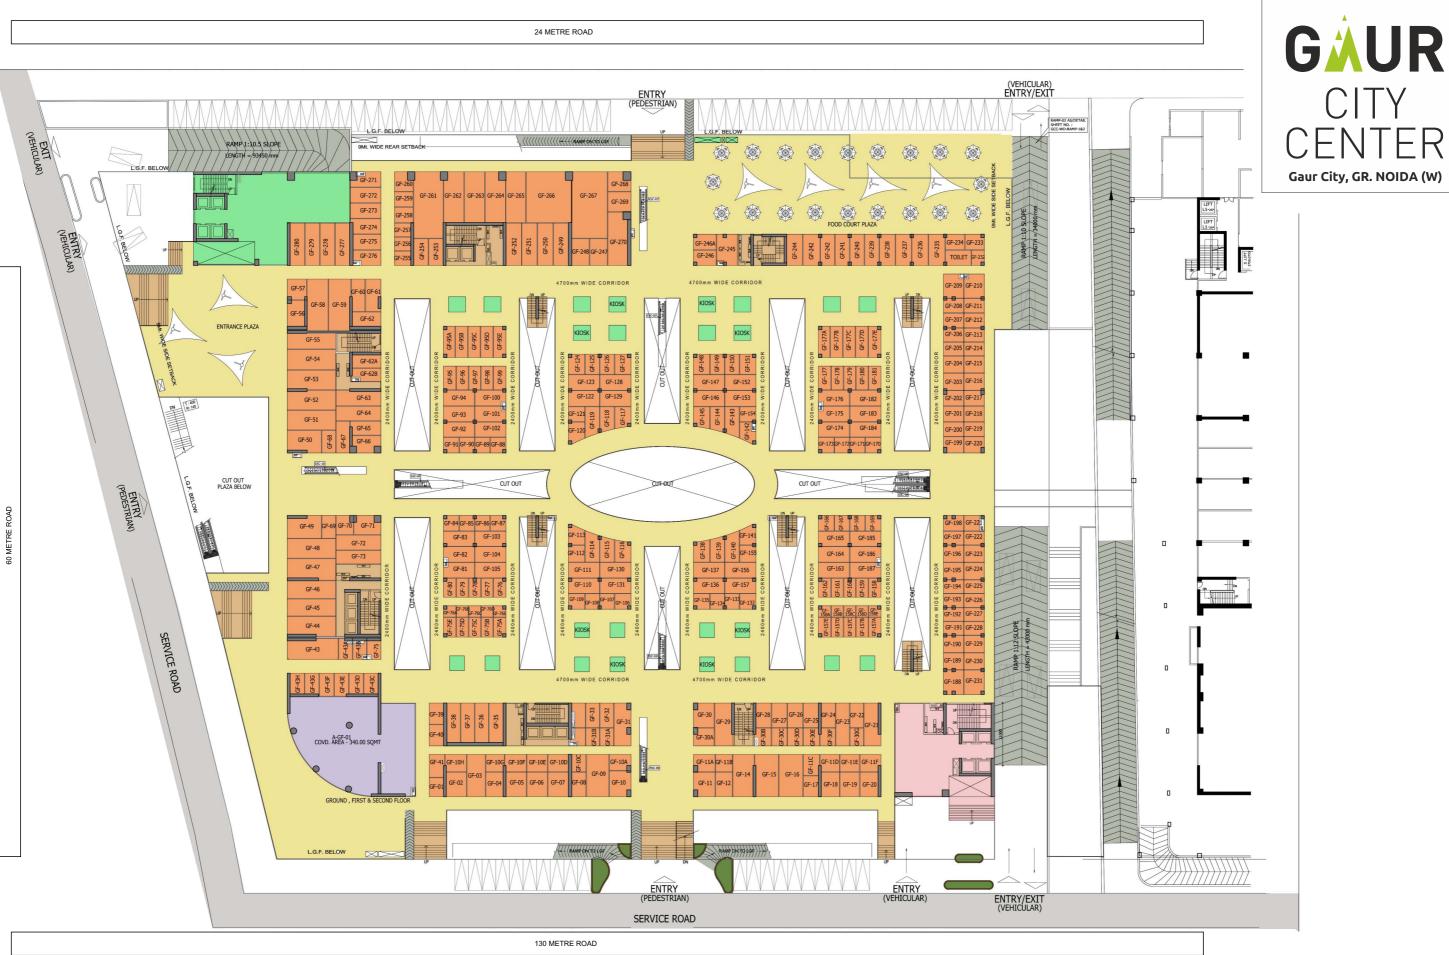

# **NCR HAAT** LOWER GROUND FLOOR PLAN



130 METRE ROAD

24 METRE ROAD



RAMP-02 AS/DETAIL SHEET NO. : GCC-WD-RAMP-182

ВЕЦТ GREEN

OFFICE D N G MA EXISTING

CONNECTING PATHWAY



### **NCR HAAT GROUND FLOOR PLAN**





130 METRE ROAD

### **SADAR BAZAAR FIRST FLOOR PLAN**



## WHOLESALE BAZAAR SECOND FLOOR PLAN

#### **MASTER PLAN OF GAUR CITY & GAUR CITY-2**



LOANS AVAILABLE FROM LEADING BANKS

# For Booking Call:+91-8010 456 456

Site Office: Gaur City, GH-01, Sec-4, Gr. Noida (West)

Gaur City (Gaursons Hi-tech Infrastructure Ltd) Lease deed no-8016 dated 05.05.2010, Layout Plans Sanctioned vide letter No. PLG (BP) BP 2279-5/GH/OPT-8574 Dt 14/09/10, PLG(BP) BP -2279/GH/OPT/3149 Dt 20/05/13, BP-2279/GH/OPS-7593, BP-2279/GH/OPS-1994 dated 21.06.2010, 14.09.2010, 25.10.12, 12.03.2014 respectively. Gaur City-2 (Gaursons Promoters Pvt. Ltd.) • Lease deed no-21972 dated-11.10.2010. Layout Plans Sanctioned vide letter No. 718 PLG (BP) BP-2526/GH/OPT/718 Dt 28/01/1