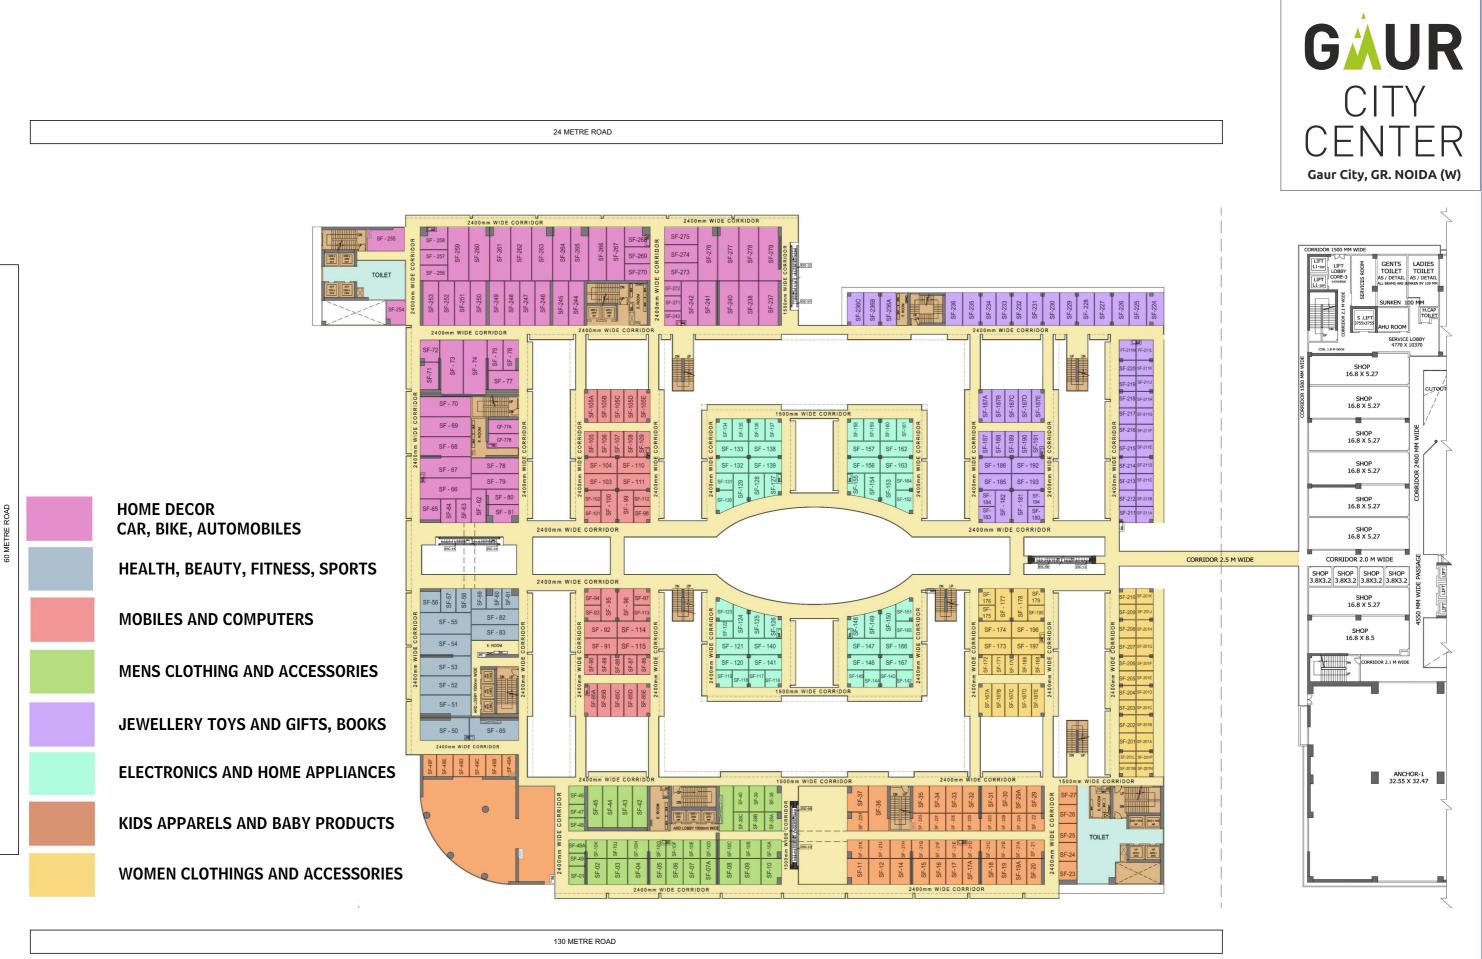

# **NCR HAAT** LOWER GROUND FLOOR PLAN



130 METRE ROAD

24 METRE ROAD



RAMP-02 AS/DETAIL SHEET NO. : GCC-WD-RAMP-182

ВЕЦТ GREEN

OFFICE D N G MA EXISTING

CONNECTING PATHWAY



### **NCR HAAT GROUND FLOOR PLAN**





130 METRE ROAD

### **SADAR BAZAAR FIRST FLOOR PLAN**



## WHOLESALE BAZAAR SECOND FLOOR PLAN

#### **MASTER PLAN OF GAUR CITY & GAUR CITY-2**



LOANS AVAILABLE FROM LEADING BANKS

# For Booking Call:+91-8010 456 456

Site Office: Gaur City, GH-01, Sec-4, Gr. Noida (West)

Gaur City (Gaursons Hi-tech Infrastructure Ltd) Lease deed no-8016 dated 05.05.2010, Layout Plans Sanctioned vide letter No. PLG (BP) BP 2279-5/GH/OPT-8574 Dt 14/09/10, PLG(BP) BP -2279/GH/OPT/3149 Dt 20/05/13, BP-2279/GH/OPS-7593, BP-2279/GH/OPS-1994 dated 21.06.2010, 14.09.2010, 25.10.12, 12.03.2014 respectively. Gaur City-2 (Gaursons Promoters Pvt. Ltd.) • Lease deed no-21972 dated-11.10.2010. Layout Plans Sanctioned vide letter No. 718 PLG (BP) BP-2526/GH/OPT/718 Dt 28/01/11, BP-2526/GH/OPS-7592, PLG (BP) BP 2526/GH/OPT/2470 Dt 25/04/13, \*Terms & Conditions Apply 1 sq