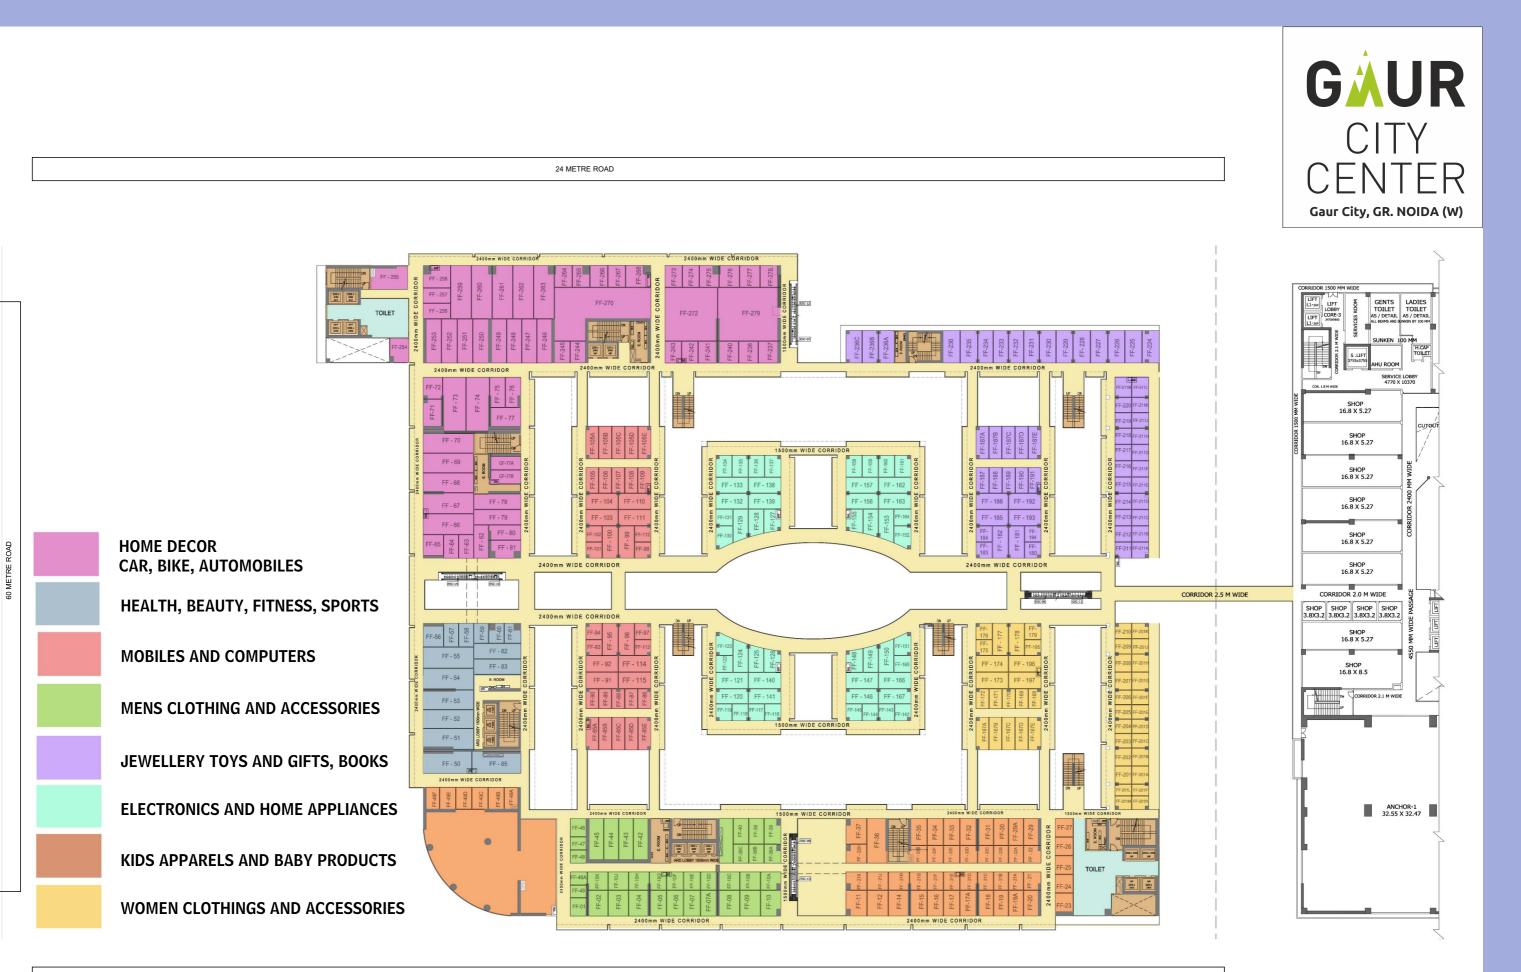

# **NCR HAAT** LOWER GROUND FLOOR PLAN



130 METRE ROAD

24 METRE ROAD



RAMP-02 AS/DETAIL SHEET NO. : GCC-WD-RAMP-182

ВЕЦТ GREEN

OFFICE D N G MA EXISTING

CONNECTING PATHWAY



### **NCR HAAT GROUND FLOOR PLAN**





130 METRE ROAD

### **SADAR BAZAAR FIRST FLOOR PLAN**



## WHOLESALE BAZAAR SECOND FLOOR PLAN

#### **MASTER PLAN OF GAUR CITY & GAUR CITY-2**



LOANS AVAILABLE FROM LEADING BANKS

# For Booking Call:+91-8010 456 456

Site Office: Gaur City, GH-01, Sec-4, Gr. Noida (West)

Gaur City (Gaursons Hi-tech Infrastructure Ltd) Lease deed no-8016 dated 05.05.2010, Layout Plans Sanctioned vide letter No. PLG (BP) BP 2279-5/GH/OPT-8574 Dt 14/09/10, PLG(BP) BP -2279/GH/OPT/3149 Dt 20/05/13, BP-2279/GH/OPS-7593, BP-2279/GH/OPS-1994 dated 21.06.2010, 14.09.2010, 25.10.12, 12.03.2014 respectively. Gaur City-2 (Gaursons Promoters Pvt. Ltd.) • Lease deed no-21972 dated-11.10.2010. Layout Plans Sanctioned vide letter No. 718 PLG (BP) BP-2526/GH/OPT/718 Dt 28/01/11, BP-2526/GH/OPS-7592, PLG (BP) BP 2526